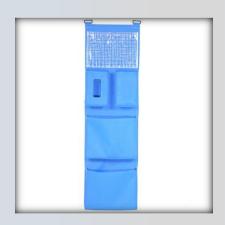

## **Door Hanging Isolation Tote Bag**

| Technical Data   |        |
|------------------|--------|
| Height:          | 54.25" |
| Width:           | 17.25" |
| Fits Pole        | 4"     |
| Weight:          | 2 lbs  |
| Ship Weight:     | 7 lbs  |
| Shipping Method: | Parcel |

## **Features:**

Door hanging isolation tote bags constructed of durable Sunsure mesh provide a clear pouch for an instruction sheet and numerous pouches for gloves gowns, masks and all of your clean isolation needs.

- Hooks for hanging are not included
- Tote available in 10 Sunsure® mesh colors

Link to website